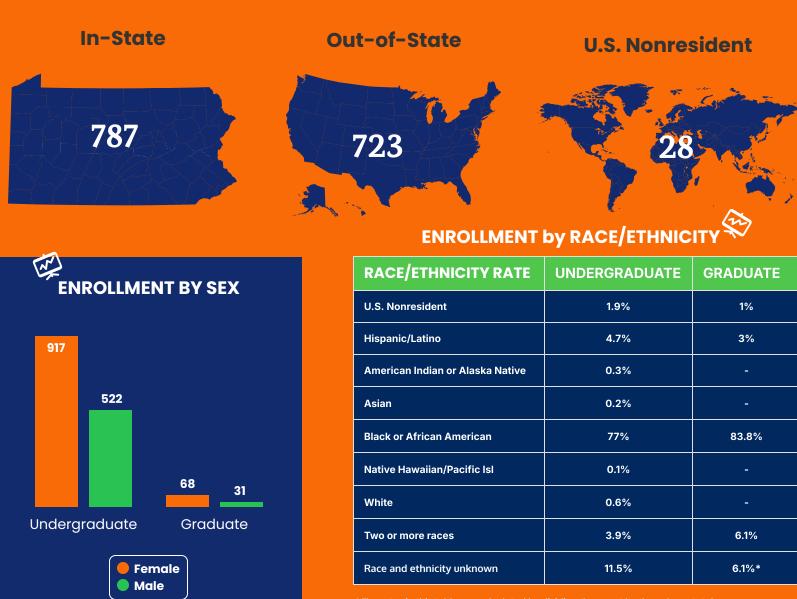

## FENROLLMENT BY RESIDENCY STATUS

\* The rates in this table are calculated by dividing the count by the column total.