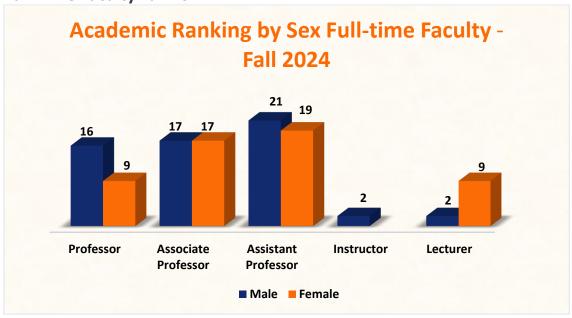

# Academic Ranking by Sex Full-Time Faculty Fall 2024

# **Academic Ranking**

**Full-Time Faculty Fall 2024** 

| Academic Ranking           | Male | Female | Total | %    |
|----------------------------|------|--------|-------|------|
| Professor                  | 16   | 9      | 25    | 22%  |
| <b>Associate Professor</b> | 17   | 17     | 34    | 30%  |
| <b>Assistant Professor</b> | 21   | 19     | 40    | 36%  |
| Instructor                 | 2    | 0      | 2     | 2%   |
| Lecturer                   | 2    | 9      | 11    | 10%  |
| Total                      | 58   | 54     | 112   | 100% |