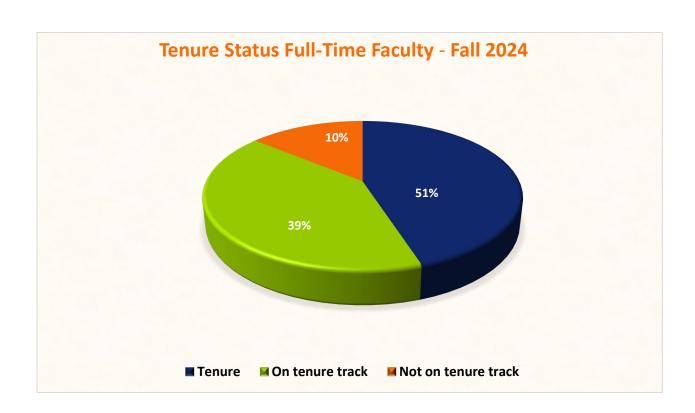

# **Tenure Status**

**Full-Time Faculty Fall 2024** 

| Tenure Status       | Male | Female | Total | %    |
|---------------------|------|--------|-------|------|
| Tenured             | 30   | 27     | 57    | 51%  |
| On tenure track     | 26   | 18     | 44    | 39%  |
| Not on tenure track | 2    | 9      | 11    | 10%  |
| Total               | 58   | 54     | 112   | 100% |