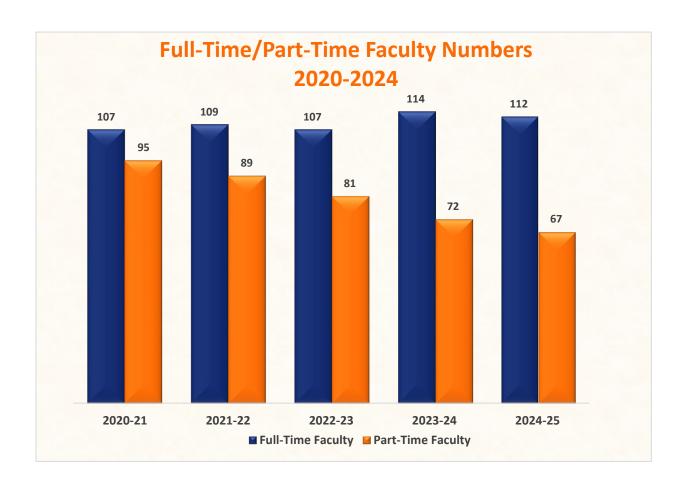

# Full-Time/Part-Time Faculty Numbers 2020-2024

| Lincoln University | 2020-21 | 2021-22 | 2022-23 | 2023-24 | 2024-25 |
|--------------------|---------|---------|---------|---------|---------|
| Full-Time Faculty  | 107     | 109     | 107     | 114     | 112     |
| Part-Time Faculty  | 95      | 89      | 81      | 72      | 67      |
| Total              | 202     | 198     | 188     | 186     | 179     |

Note: All tables and charts in the Faculty Profile document display instructional and non-instructional (Librarian) full-time faculty numbers. Accordingly, faculty numbers indicated in this document may differ from previous year's IPEDS and/or Common Data Set numbers.