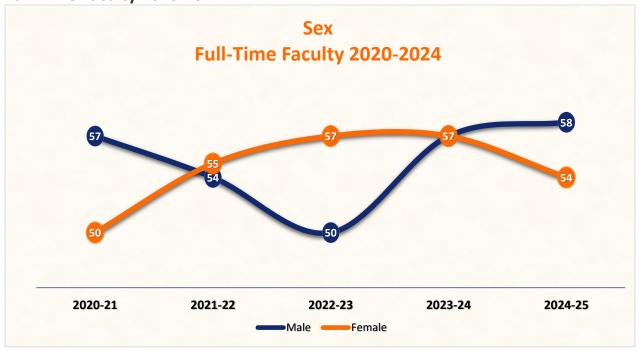

| 5.6%    | 6   | 5.5%    | 5   | 4.4%    | 5   | 4.4%    | 5   | 4.5%    |  |
| Asian                      | 2   | 1.9%    | 2   | 1.8%    | 3   | 2.6%    | 5   | 4.4%    | 2   | 1.8%    |  |
| Black or African American  | 54  | 50.5%   | 54  | 49.5%   | 54  | 47.4%   | 62  | 54.4%   | 63  | 56.3%   |  |
| White                      | 24  | 22.4%   | 25  | 22.9%   | 28  | 24.6%   | 28  | 24.6%   | 28  | 25.0%   |  |
| Two or more races          | 5   | 4.7%    | 5   | 4.6%    | 7   | 6.1%    | 4   | 3.5%    | 4   | 3.6%    |  |
| Race and ethnicity unknown | 7   | 6.5%    | 9   | 8.3%    | 8   | 7.0%    | 9   | 7.9%    | 5   | 4.5%    |  |
| Total                      | 107 | 100%    | 109 | 100%    | 107 | 94%     | 114 | 100%    | 112 | 100%    |  |

Sex Full-Time Faculty 2020-2024



# Faculty List by Department Fall 2024 Full-Time Faculty by Department

First & Last Name Rank Degree/ Institution \*Tenure Year

# **Anthropology, Criminal Justice & Sociology**

| Emmanuel Babatunde     | Professor           | Ph.D. | London University Institute of Education | 1997 |
|------------------------|---------------------|-------|------------------------------------------|------|
| Robert Millette        | Professor           | Ph.D. | New School for Social Research           | 1987 |
| Michael Pass           | Assistant Professor | Ph.D. | City University of New York              |      |
| Shannon Feliciano      | Assistant Professor | Ph.D. | Temple University                        |      |
| Daniel Clay            | Assistant Professor | JSD   | University of New Hampshir