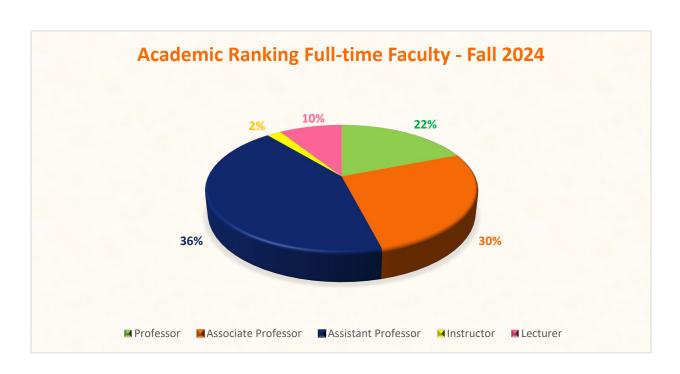

# **Academic Ranking**

**Full-Time Faculty Fall 2024** 

| Academic Ranking           | Male | Female | Total | %    |
|----------------------------|------|--------|-------|------|
| Professor                  | 16   | 9      | 25    | 22%  |
| <b>Associate Professor</b> | 17   | 17     | 34    | 30%  |
| <b>Assistant Professor</b> | 21   | 19     | 40    | 36%  |
| Instructor                 | 2    | 0      | 2     | 2%   |
| Lecturer                   | 2    | 9      | 11    | 10%  |
| Total                      | 58   | 54     | 112   | 100% |